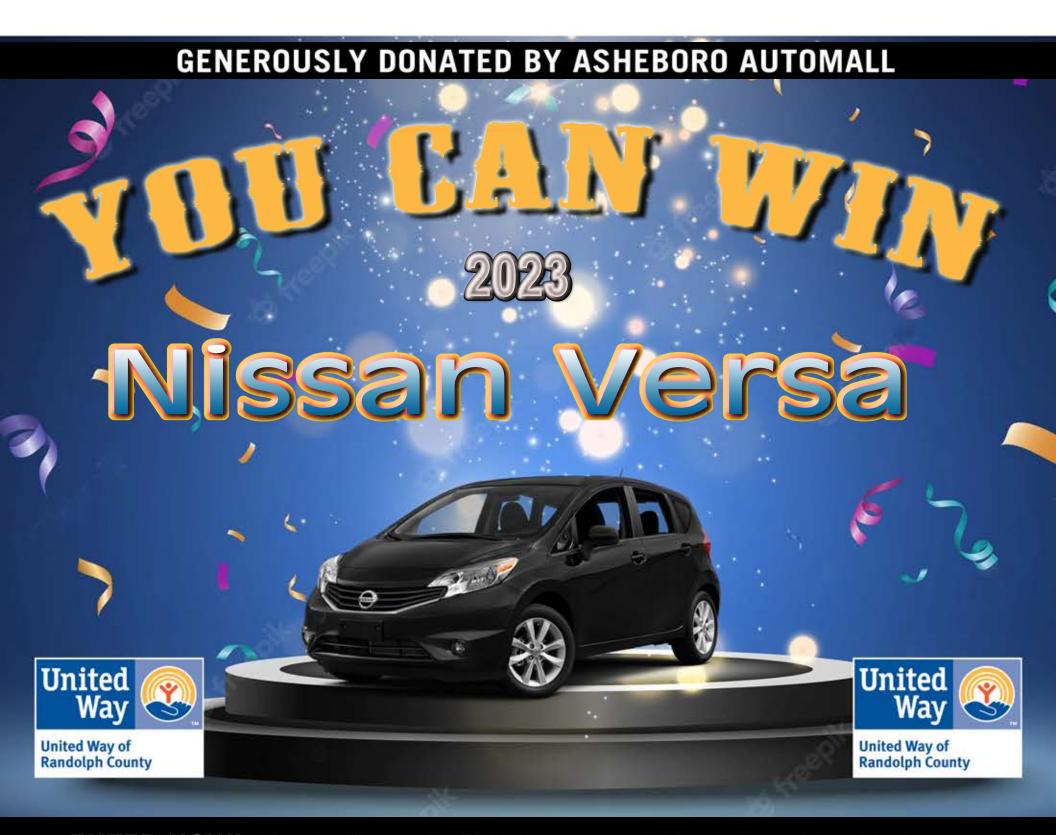

Just One Stop When You Auto Shop!

Asheboro Automall - Chrysler, Dodge, Jeep, Ram, Nissan and Honda has once again partnered with United Way of Randolph County to provide a generous incentive for our 2022 campaign.

Donors that give at least \$100.00 or more will have the opportunity to enter into this drawing to win a 2023 Nissan Versa.

Beginning October 7, 2022 for 10 weeks, 10 finalists will be drawn. On December 15, 2022 the 10 finalists will be invited to a campaign celebration at Asheboro Automall where one lucky person will win a new car!

ENTER NOW! Simply donate \$100.00 or more to United Way of Randolph County